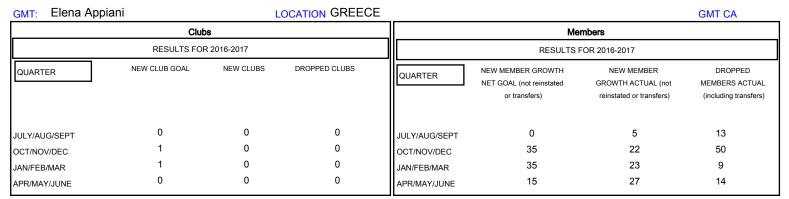

## MONTHLY MEMBERSHIP PROGRESS REPORT

District 117 B

Results as of: 5/31/2017







| DROPPED CLUBS: 0  DROPPED MEMBERS |         | 26 CLUBS OF 50 ADDED 1 OR MORE NEW MEMBERS | GENDER DISTRI<br>MALE<br>FEMALE   | BUTION<br>543 (45.36%)<br>654 (54.64%) |     |
|-----------------------------------|---------|--------------------------------------------|-----------------------------------|----------------------------------------|-----|
| DECEASED                          | 9       | CLICK HERE FOR CUMULATIVE MEMBERSHIP DATA  | TOTAL FAMILY UNIT MEMBERS         |                                        | 162 |
| CLUB CANCELLED OTHER              | 0<br>77 |                                            | FAMILY MEMBERS PAYING HALF 8 DUES |                                        | 84  |
| TOTAL                             | 86      |