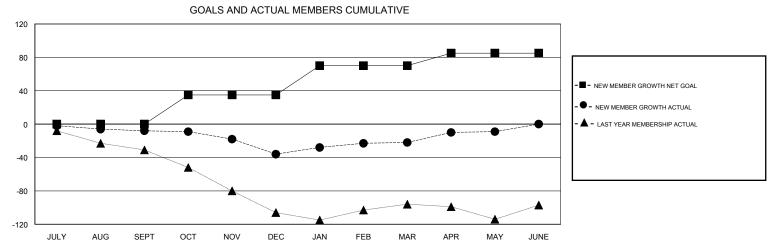

## MONTHLY MEMBERSHIP PROGRESS REPORT

District 117 B

Results as of: 5/31/2017







| DROPPED CLUBS: 0  DROPPED MEMBERS |         | 26 CLUBS OF 50 ADDED 1 OR MORE NEW MEMBERS | GENDER DISTRI<br>MALE<br>FEMALE   | BUTION<br>543 (45.36%)<br>654 (54.64%) |     |
|-----------------------------------|---------|--------------------------------------------|-----------------------------------|----------------------------------------|-----|
| DECEASED                          | 9       | CLICK HERE FOR CUMULATIVE MEMBERSHIP DATA  | TOTAL FAMILY UNIT MEMBERS         |                                        | 162 |
| CLUB CANCELLED OTHER              | 0<br>77 |                                            | FAMILY MEMBERS PAYING HALF 8 DUES |                                        | 84  |
| TOTAL                             | 86      |                                            |